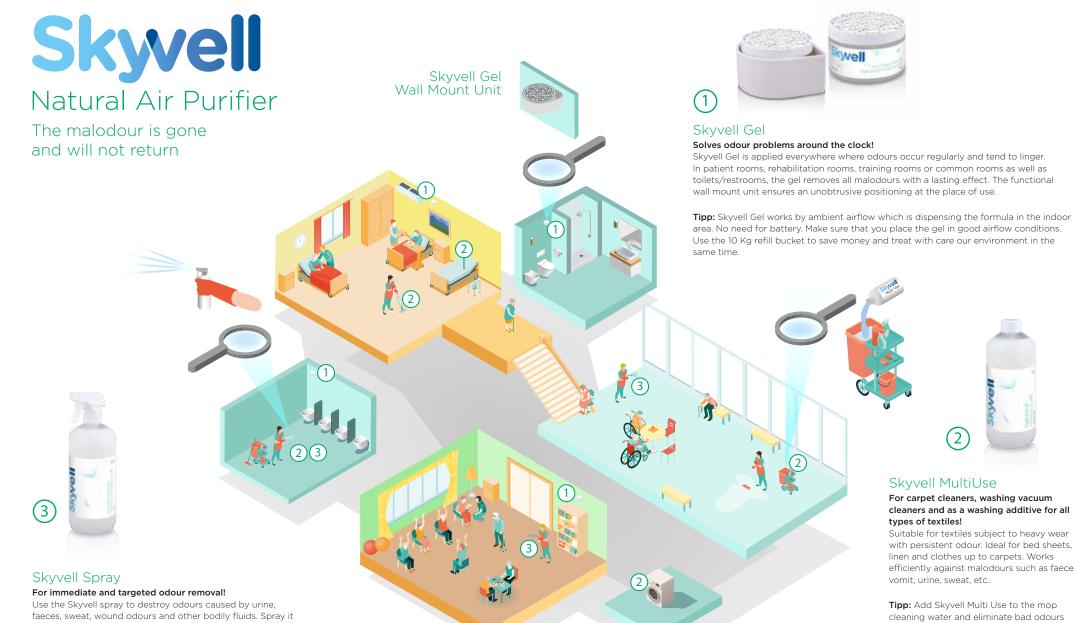

on all surfaces such as furniture, sofas, wheelchairs, rehabilitation equipment, treatment tables and eliminate all bad odours quick and without leaving any residues.

**Tipp:** The handy 100ml pump spravers fit into any overall pocket and will help immediately to solve all acute problem situations caused by bad odours.

Use the 5 I refill canister to save money when refilling the spray bottles of any size.

Odors lurk in every environment. We'll show you where to use Skyvell!

Suitable for textiles subject to heavy wear with persistent odour. Ideal for bed sheets. linen and clothes up to carpets. Works efficiently against malodours such as faeces,

Tipp: Add Skyvell Multi Use to the mop cleaning water and eliminate bad odours also from the seams. For persistent heavy odours you can use the Multi Use product even undiluted (contaminated upholstery).